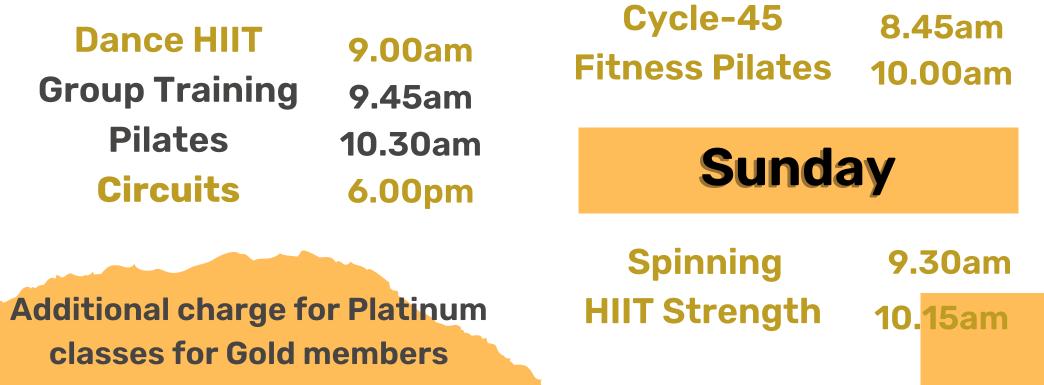

---------|-----------------|
| <b>Fitness Pilates</b> | 9.30am          |
| <b>Group PT</b>        | 9.45am          |
| Aqua                   | <b>11.00</b> am |
| <b>Body Blast</b>      | <b>5.50pm</b>   |
| Yin Fusion Yoga        | <b>6.25pm</b>   |
| Nidra Meditation       | 7.25pm          |

#### Wednesday

10.00am

11.00am

6.00pm

7.00pm

| Zumba        |  |
|--------------|--|
| Zumba Gold   |  |
| Spin         |  |
| Hip-Hop Yoga |  |

## Friday

### Thursday

| <b>Group Training</b>  | 6.00am         |
|------------------------|----------------|
| <b>Body Blast</b>      | 9.15am         |
| <b>Yin Fusion Yoga</b> | 10.00am        |
| Aqua                   | 10.30am        |
| Dance HIIT             | 6.00pm         |
| Pilates                | <b>7.00</b> pm |

## Saturday